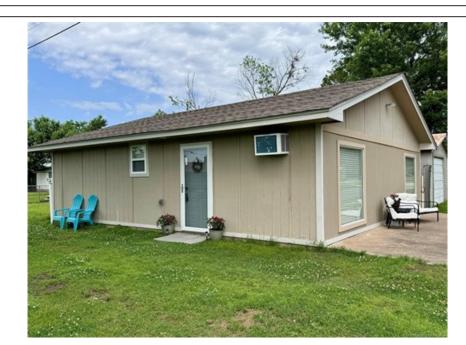

## 409 Sargear Ave, Locust Grove, OK 74352

» Beds: 2 | Baths: 1 Full» MLS #: 2402666

» Single Family | 896 ft<sup>2</sup> | Lot: 2,614 ft<sup>2</sup>

» More Info: 409SargearAveLocustGrove.lsForSale.com

Kimm Kennon (918) 864-4922 kimm\_lakeland@yahoo.com

## \$ 92,800

Financing possibilities are FHA, VA, Rural Development & Conventional. Discover the magic of this remarkable transformation! Every detail has been carefully considered, from the gutted structure to the addition of walls, ceilings, sheetrock/bead board walls, electric, plumbing, fixtures, kitchen appliances, paint, floor covering & central heat and air. New windows flood every room w/natural light, complemented by recessed light fixtures & ceiling fans for optimal comfort. All new plumbing & electric have been meticulously installed. Exterior security lighting ensures safety & peace of mind. This unique tiny home has been transformed into your perfect sanctuary. Located w/n 11 miles of Mid America Industrial Park in Pryor Oklahoma & under 5 miles to Lake Hudson. This property has been ingeniously converted into a cozy 2bd/1ba home. Inspired by the vision of a local enthusiast, this space was originally designed to be the ultimate art retreat, for art lovers to sip wine & show their creativity. Plans changed so Authentic Construction converted the floorplan to be the perfect cozy cottage. As you step into the open floor plan, bathed in natural light streaming through 2 lg picture windows in the living & dining area, you will feel right at home. A kitchen has been added to make this home