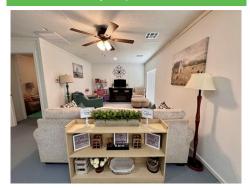

## \$ 92,800

Financing possibilities are FHA, VA, Rural Development & Conventional. Discover the magic of this remarkable transformation! Every detail has been carefully considered, from the gutted structure to the addition of walls, ceilings, sheetrock/bead board walls, electric, plumbing, fixtures, kitchen appliances, paint, floor covering & central heat and air. New windows flood every room w/natural light, complemented by recessed light fixtures & ceiling fans for optimal comfort. All new plumbing & electric have been meticulously installed. Exterior security lighting ensures safety & peace of mind. This unique tiny home has been transformed into your perfect sanctuary. Located w/n 11 miles of Mid America Industrial Park in Pryor Oklahoma & under 5 miles to Lake Hudson. This property has been ingeniously converted into a cozy 2bd/1ba home. Inspired by the vision of a local enthusiast, this space was originally designed to be the ultimate art retreat, for art lovers to sip wine & show their creativity. Plans changed so Authentic Construction converted the floorplan to be the perfect cozy cottage. As you step into the open floor plan, bathed in natural light streaming through 2 lg picture windows in the living & dining area, you will feel right at home. A kitchen has been added to make this home